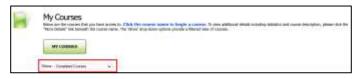

 d. Once you have logged in with your credential, you will see your Dashboard. Click Go to Courses.

e. Under **My Courses**, show **Completed Courses**.

- f. To view and print your certificate(s), click **Print Certificate** under the title of the completed course.
- g. A new window will open, allowing you to save or print a copy of your certificate and wallet card. Close the window when finished.
- h. When you are finished, at the top of the page, you may return to My Dashboard to access your courses or SIGN OUT.