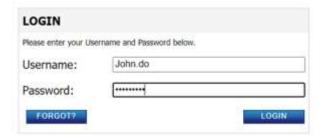

a. Go to <u>vaned.com</u> and click **Log In** at the top of the page.

 Enter your Username and Password, then click Login.

c. Or you can also login through <a href="https://lms.360training.com/lms/login.do">https://lms.360training.com/lms/login.do</a>. Enter your Username and Password, then click **LOGIN**.