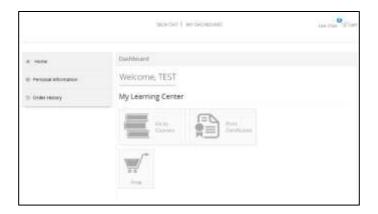

 d. Once you have logged in with your credential, you will see your Dashboard. Click Go to Courses.

e. Under **My Courses**, show **Completed Courses**.

- f. To view and print your certificate(s), click **Print Certificate** under the title of the completed course.
- g. A new window will open, allowing you to save or print a copy of your certificate and wallet card. Close the window when finished.
- h. When you are finished, at the top of the page, you may return to My Dashboard to access your courses or SIGN OUT.