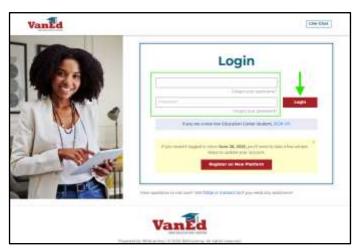

a. Go to <u>vaned.com</u> and click **Log In** at the top of the page.

 Enter your Username and Password, then click Login.

c. Or you can also login through <a href="https://lms.360training.com/lms/login.do">https://lms.360training.com/lms/login.do</a>. Enter your Username and Password, then click **LOGIN**.